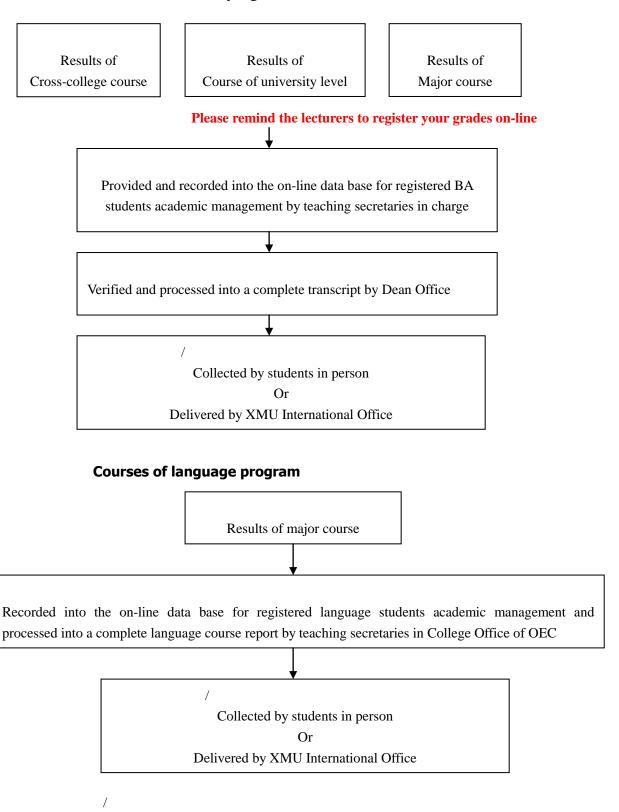

## **Courses of BA program**

The flow chats are compiled by OSAO for your reference.

Teaching affairs offices, including Dean Office and Graduate School and colleges (i.e Overseas Education College) reserve the right to change and reverse related policies and regulations. Please contact offices-in-charge for more details.

## Procedures of transcript application Courses of MA/PhD program

Integrated and processed into a complete transcript by the host college office, then sent to Graduate School

/

The flow chats are compiled by OSAO for your reference.