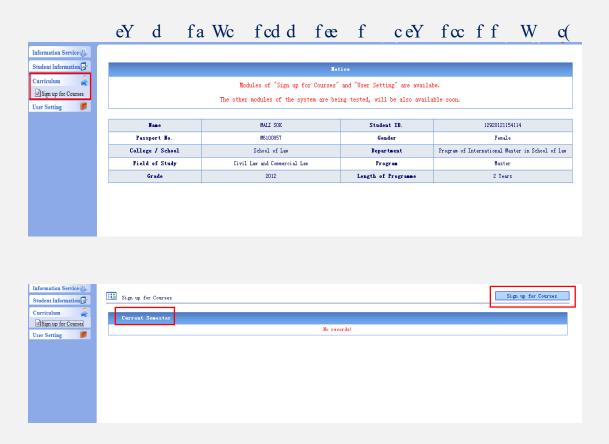

#### Step 1 - Log-in:

Students should access the system via System Portal. Please visit <a href="http://gs.xmu.edu.cn/EN/">http://gs.xmu.edu.cn/EN/</a> to enter the course selection portal.

The account name is your student ID, and the initial password is the last six letters or numbers of your passport number. If you ca e please go to Student e-Card Service Centers to modify your password.

On this page, you can see the courses that you have selected and find the courses that are available for selection e d e e c information about the individual course.

Use the drop-down list to view courses offered by different schools as illustrated below.