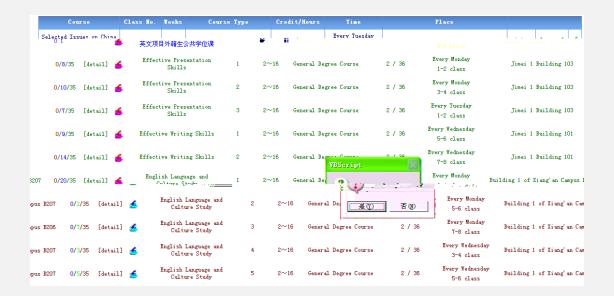

Click YES to confirm your course selection

A e eY d fa Wc fcd a e check if the chosen course is on your course list.

TY c h c f d æ d that the selected course has not been successfully confirmed. If your course selection has been secured,

the f d æ in color red h Y e d æ in color green. The course status will be changed after the deadline of each course selection period. Students who do not successfully register in their desired course(s) in the first or second period can choose to sign up for other available course(s) in a subsequent period. Students will not be able to register for courses after the course selection period ends.

Note: The system does not follow a first come first serve rule. The selection outcomes are decided by the system randomly.