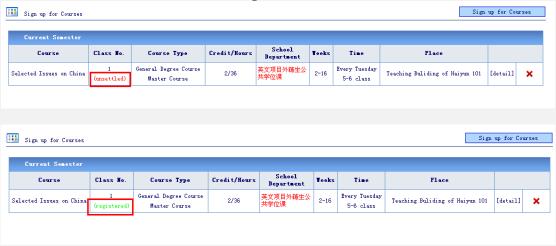

Click YES to confirm your course selection

A e eY d fa Wc fcd a e check if the chosen course is on your course list.

TY c h c f d æ d that the selected course has not been successfully confirmed. If your course selection has been secured,

the f d æ in color red h Y e d æ in color green. The course status will be changed after the deadline of each course selection period. Students who do not successfully register in their desired course(s) in the first or second period can choose to sign up for other available course(s) in a subsequent period. Students will not be able to register for courses after the course selection period ends.