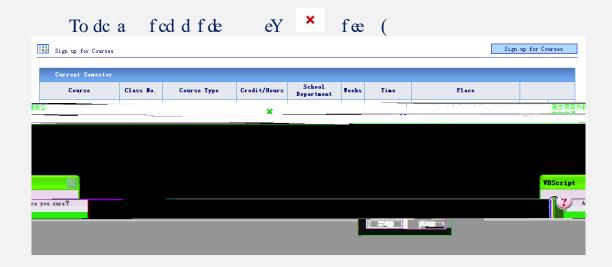

On this page, you can see the courses that you have selected and find the courses that are available for selection e d e e c information about the individual course.

Use the drop-down list to view courses offered by different schools as illustrated below.

Choose ALL to search for courses of different type as below.

Click button to sign up for a course.

| ener button to sign up for a course. |       |                       |                                                                                                                        |                                                                                                                                                    |                                                                                                                                                                                                                                                                                                               |                                                                                                                                                                                                                                                                                                                                                                                                                                                                                                                            |                                                                                                                                                                                                                                                                                                                                                                                                                                                                                                                                                                                                            |                                                                                                                                                                                                                                                                                                                                                                                                                                                                                                                                                                                                                                                                             |
|--------------------------------------|-------|-----------------------|------------------------------------------------------------------------------------------------------------------------|----------------------------------------------------------------------------------------------------------------------------------------------------|---------------------------------------------------------------------------------------------------------------------------------------------------------------------------------------------------------------------------------------------------------------------------------------------------------------|----------------------------------------------------------------------------------------------------------------------------------------------------------------------------------------------------------------------------------------------------------------------------------------------------------------------------------------------------------------------------------------------------------------------------------------------------------------------------------------------------------------------------|------------------------------------------------------------------------------------------------------------------------------------------------------------------------------------------------------------------------------------------------------------------------------------------------------------------------------------------------------------------------------------------------------------------------------------------------------------------------------------------------------------------------------------------------------------------------------------------------------------|-----------------------------------------------------------------------------------------------------------------------------------------------------------------------------------------------------------------------------------------------------------------------------------------------------------------------------------------------------------------------------------------------------------------------------------------------------------------------------------------------------------------------------------------------------------------------------------------------------------------------------------------------------------------------------|
| Class No.                            | Teeks | Course Type           | Credit/Hours                                                                                                           | Time                                                                                                                                               | Place                                                                                                                                                                                                                                                                                                         |                                                                                                                                                                                                                                                                                                                                                                                                                                                                                                                            |                                                                                                                                                                                                                                                                                                                                                                                                                                                                                                                                                                                                            |                                                                                                                                                                                                                                                                                                                                                                                                                                                                                                                                                                                                                                                                             |
| 1                                    | 2~16  | General Degree Course | 2 / 36                                                                                                                 | Every Tuesday<br>5-6 class                                                                                                                         | Teaching Buliding of Haiyum 101                                                                                                                                                                                                                                                                               | 0/1/120                                                                                                                                                                                                                                                                                                                                                                                                                                                                                                                    | [detail]                                                                                                                                                                                                                                                                                                                                                                                                                                                                                                                                                                                                   | ځ                                                                                                                                                                                                                                                                                                                                                                                                                                                                                                                                                                                                                                                                           |
| 1                                    | 2~16  | General Degree Course | 2 / 36                                                                                                                 | Every Monday<br>1-2 class                                                                                                                          | Jimei 1 Building 103                                                                                                                                                                                                                                                                                          | 0/8/35                                                                                                                                                                                                                                                                                                                                                                                                                                                                                                                     | [detail]                                                                                                                                                                                                                                                                                                                                                                                                                                                                                                                                                                                                   | ځ                                                                                                                                                                                                                                                                                                                                                                                                                                                                                                                                                                                                                                                                           |
| 2                                    | 2~16  | General Degree Course | 2 / 36                                                                                                                 | Every Monday<br>3-4 class                                                                                                                          | Jimei 1 Building 103                                                                                                                                                                                                                                                                                          | 0/10/35                                                                                                                                                                                                                                                                                                                                                                                                                                                                                                                    | [detail]                                                                                                                                                                                                                                                                                                                                                                                                                                                                                                                                                                                                   | ځ                                                                                                                                                                                                                                                                                                                                                                                                                                                                                                                                                                                                                                                                           |
| 3                                    | 2~16  | General Degree Course | 2 / 36                                                                                                                 | Every Tuesday<br>1-2 class                                                                                                                         | Jimei 1 Building 103                                                                                                                                                                                                                                                                                          | 0/7/35                                                                                                                                                                                                                                                                                                                                                                                                                                                                                                                     | [detail]                                                                                                                                                                                                                                                                                                                                                                                                                                                                                                                                                                                                   | ځ                                                                                                                                                                                                                                                                                                                                                                                                                                                                                                                                                                                                                                                                           |
| 1                                    | 2~16  | General Degree Course | 2 / 36                                                                                                                 | Every Wednesday<br>5-6 class                                                                                                                       | Jimei 1 Building 101                                                                                                                                                                                                                                                                                          | 0/9/35                                                                                                                                                                                                                                                                                                                                                                                                                                                                                                                     | [detail]                                                                                                                                                                                                                                                                                                                                                                                                                                                                                                                                                                                                   | <u>\$</u>                                                                                                                                                                                                                                                                                                                                                                                                                                                                                                                                                                                                                                                                   |
|                                      | 1 2 3 | 1 2~18 2 2~16 3 2~16  | 1 2~16 General Degree Course  1 2~18 General Degree Course  2 2~16 General Degree Course  3 2~18 General Degree Course | 1 2~16 General Degree Course 2 / 36  1 2~18 General Degree Course 2 / 36  2 2~16 General Degree Course 2 / 36  3 2~18 General Degree Course 2 / 36 | 1 2~16 General Degree Course 2 / 36 Every Tuesday 5-6 class  1 2~16 General Degree Course 2 / 36 Every Monday 1-2 class  2 2~16 General Degree Course 2 / 36 Every Honday 3-4 class  3 2~16 General Degree Course 2 / 36 Every Tuesday 1-2 class  1 2~16 General Degree Course 2 / 36 Every Tuesday 1-2 class | 1 2~16 General Degree Course 2 / 36 Every Tuesday 5-6 class 1 2~18 General Degree Course 2 / 36 Every Monday 1-2 class 2 2~16 General Degree Course 2 / 36 Every Monday 3-4 class Jimei 1 Building 103 3 2~16 General Degree Course 2 / 36 Every Tuesday 1-2 class Jimei 1 Building 103 4 2~16 General Degree Course 2 / 36 Every Tuesday 1-2 class Jimei 1 Building 103 5 2~18 General Degree Course 2 / 36 Every Wednesday Jimei 1 Building 103 5 2~18 General Degree Course 2 / 36 Every Wednesday Jimei 1 Building 101 | 1     2~16     General Degree Course     2 / 36     Every Tuesday 5-6 class     Teaching Buliding of Maiyun 101     0/1/120       1     2~16     General Degree Course     2 / 36     Every Monday 1-2 class     Jimei 1 Building 103     0/8/35       2     2~16     General Degree Course     2 / 36     Every Monday 3-4 class     Jimei 1 Building 103     0/10/35       3     2~16     General Degree Course     2 / 36     Every Tuesday 1-2 class     Jimei 1 Building 103     0/7/35       1     2~16     General Degree Course     2 / 36     Every Wednesday     Timei 1 Building 103     0/7/35 | 1     2~16     General Degree Course     2 / 36     Every Tuesday 5-6 class     Teaching Buliding of Maiyun 101     0/1/120     [detail]       1     2~16     General Degree Course     2 / 36     Every Monday 1-2 class     Jimei 1 Building 103     0/8/35     [detail]       2     2~16     General Degree Course     2 / 36     Every Monday 3-4 class     Jimei 1 Building 103     0/10/35     [detail]       3     2~16     General Degree Course     2 / 36     Every Tuesday 1-2 class     Jimei 1 Building 103     0/7/35     [detail]       1     2~16     General Degree Course     2 / 36     Every Wednesday     Timei 1 Building 101     0/9/35     [detail] |

Click YES to confirm your course selection

A e eY d fa Wc fcd a e check if the chosen course is on your course list.

TY c h c f d æ d that the selected course has not been successfully confirmed. If your course selection has been secured,

the f d æ in color red h Y e d æ in color green. The course status will be changed after the deadline of each course selection period. Students who do not successfully register in their desired course(s) in the first or second period can choose to sign up for other available course(s) in a subsequent period. Students will not be able to register for courses after the course selection period ends.