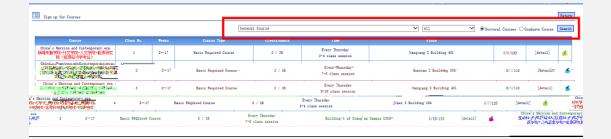

Choose ALL to search for courses of different type as below.

Click button to sign up for a course.

| ener button to sign up for a course. |       |                       |                                                                                                                        |                                                                                                                                                    |                                                                                                                                                                                                                                                                                                               |                                                                                                                                                                                                                                                                                                                                                                                                                                                                                                                            |                                                                                                                                                                                                                                                                                                                                                                                                                                                                                                                                                                                                            |                                                                                                                                                                                                                                                                                                                                                                                                                                                                                                                                                                                                                                                                             |
|--------------------------------------|-------|-----------------------|------------------------------------------------------------------------------------------------------------------------|----------------------------------------------------------------------------------------------------------------------------------------------------|---------------------------------------------------------------------------------------------------------------------------------------------------------------------------------------------------------------------------------------------------------------------------------------------------------------|----------------------------------------------------------------------------------------------------------------------------------------------------------------------------------------------------------------------------------------------------------------------------------------------------------------------------------------------------------------------------------------------------------------------------------------------------------------------------------------------------------------------------|------------------------------------------------------------------------------------------------------------------------------------------------------------------------------------------------------------------------------------------------------------------------------------------------------------------------------------------------------------------------------------------------------------------------------------------------------------------------------------------------------------------------------------------------------------------------------------------------------------|-----------------------------------------------------------------------------------------------------------------------------------------------------------------------------------------------------------------------------------------------------------------------------------------------------------------------------------------------------------------------------------------------------------------------------------------------------------------------------------------------------------------------------------------------------------------------------------------------------------------------------------------------------------------------------|
| Class No.                            | Teeks | Course Type           | Credit/Hours                                                                                                           | Time                                                                                                                                               | Place                                                                                                                                                                                                                                                                                                         |                                                                                                                                                                                                                                                                                                                                                                                                                                                                                                                            |                                                                                                                                                                                                                                                                                                                                                                                                                                                                                                                                                                                                            |                                                                                                                                                                                                                                                                                                                                                                                                                                                                                                                                                                                                                                                                             |
| 1                                    | 2~16  | General Degree Course | 2 / 36                                                                                                                 | Every Tuesday<br>5-6 class                                                                                                                         | Teaching Buliding of Haiyum 101                                                                                                                                                                                                                                                                               | 0/1/120                                                                                                                                                                                                                                                                                                                                                                                                                                                                                                                    | [detail]                                                                                                                                                                                                                                                                                                                                                                                                                                                                                                                                                                                                   | ځ                                                                                                                                                                                                                                                                                                                                                                                                                                                                                                                                                                                                                                                                           |
| 1                                    | 2~16  | General Degree Course | 2 / 36                                                                                                                 | Every Monday<br>1-2 class                                                                                                                          | Jimei 1 Building 103                                                                                                                                                                                                                                                                                          | 0/8/35                                                                                                                                                                                                                                                                                                                                                                                                                                                                                                                     | [detail]                                                                                                                                                                                                                                                                                                                                                                                                                                                                                                                                                                                                   | ځ                                                                                                                                                                                                                                                                                                                                                                                                                                                                                                                                                                                                                                                                           |
| 2                                    | 2~16  | General Degree Course | 2 / 36                                                                                                                 | Every Monday<br>3-4 class                                                                                                                          | Jimei 1 Building 103                                                                                                                                                                                                                                                                                          | 0/10/35                                                                                                                                                                                                                                                                                                                                                                                                                                                                                                                    | [detail]                                                                                                                                                                                                                                                                                                                                                                                                                                                                                                                                                                                                   | ځ                                                                                                                                                                                                                                                                                                                                                                                                                                                                                                                                                                                                                                                                           |
| 3                                    | 2~16  | General Degree Course | 2 / 36                                                                                                                 | Every Tuesday<br>1-2 class                                                                                                                         | Jimei 1 Building 103                                                                                                                                                                                                                                                                                          | 0/7/35                                                                                                                                                                                                                                                                                                                                                                                                                                                                                                                     | [detail]                                                                                                                                                                                                                                                                                                                                                                                                                                                                                                                                                                                                   | ځ                                                                                                                                                                                                                                                                                                                                                                                                                                                                                                                                                                                                                                                                           |
| 1                                    | 2~16  | General Degree Course | 2 / 36                                                                                                                 | Every Wednesday<br>5-6 class                                                                                                                       | Jimei 1 Building 101                                                                                                                                                                                                                                                                                          | 0/9/35                                                                                                                                                                                                                                                                                                                                                                                                                                                                                                                     | [detail]                                                                                                                                                                                                                                                                                                                                                                                                                                                                                                                                                                                                   | <u>\$</u>                                                                                                                                                                                                                                                                                                                                                                                                                                                                                                                                                                                                                                                                   |
|                                      | 1 2 3 | 1 2~18 2 2~16 3 2~16  | 1 2~16 General Degree Course  1 2~18 General Degree Course  2 2~16 General Degree Course  3 2~18 General Degree Course | 1 2~16 General Degree Course 2 / 36  1 2~18 General Degree Course 2 / 36  2 2~16 General Degree Course 2 / 36  3 2~18 General Degree Course 2 / 36 | 1 2~16 General Degree Course 2 / 36 Every Tuesday 5-6 class  1 2~16 General Degree Course 2 / 36 Every Monday 1-2 class  2 2~16 General Degree Course 2 / 36 Every Honday 3-4 class  3 2~16 General Degree Course 2 / 36 Every Tuesday 1-2 class  1 2~16 General Degree Course 2 / 36 Every Tuesday 1-2 class | 1 2~16 General Degree Course 2 / 36 Every Tuesday 5-6 class 1 2~18 General Degree Course 2 / 36 Every Monday 1-2 class 2 2~16 General Degree Course 2 / 36 Every Monday 3-4 class Jimei 1 Building 103 3 2~16 General Degree Course 2 / 36 Every Tuesday 1-2 class Jimei 1 Building 103 4 2~16 General Degree Course 2 / 36 Every Tuesday 1-2 class Jimei 1 Building 103 5 2~18 General Degree Course 2 / 36 Every Wednesday Jimei 1 Building 103 5 2~18 General Degree Course 2 / 36 Every Wednesday Jimei 1 Building 101 | 1     2~16     General Degree Course     2 / 36     Every Tuesday 5-6 class     Teaching Buliding of Maiyun 101     0/1/120       1     2~16     General Degree Course     2 / 36     Every Monday 1-2 class     Jimei 1 Building 103     0/8/35       2     2~16     General Degree Course     2 / 36     Every Monday 3-4 class     Jimei 1 Building 103     0/10/35       3     2~16     General Degree Course     2 / 36     Every Tuesday 1-2 class     Jimei 1 Building 103     0/7/35       1     2~16     General Degree Course     2 / 36     Every Wednesday     Timei 1 Building 103     0/7/35 | 1     2~16     General Degree Course     2 / 36     Every Tuesday 5-6 class     Teaching Buliding of Maiyun 101     0/1/120     [detail]       1     2~16     General Degree Course     2 / 36     Every Monday 1-2 class     Jimei 1 Building 103     0/8/35     [detail]       2     2~16     General Degree Course     2 / 36     Every Monday 3-4 class     Jimei 1 Building 103     0/10/35     [detail]       3     2~16     General Degree Course     2 / 36     Every Tuesday 1-2 class     Jimei 1 Building 103     0/7/35     [detail]       1     2~16     General Degree Course     2 / 36     Every Wednesday     Timei 1 Building 101     0/9/35     [detail] |

Click YES to confirm your course selection

A e eY d fa Wc fcd a e check if the chosen course is on your course list.

TY c h c f d æ d that the selected course has not been successfully confirmed. If your course selection has been secured,

the f d æ in color red h Y e d æ in color green. The course status will be changed after the deadline of each course selection period. Students who do not successfully register in their desired course(s) in the first or second period can choose to sign up for other available course(s) in a subsequent period. Students will not be able to register for courses after the course selection period ends.